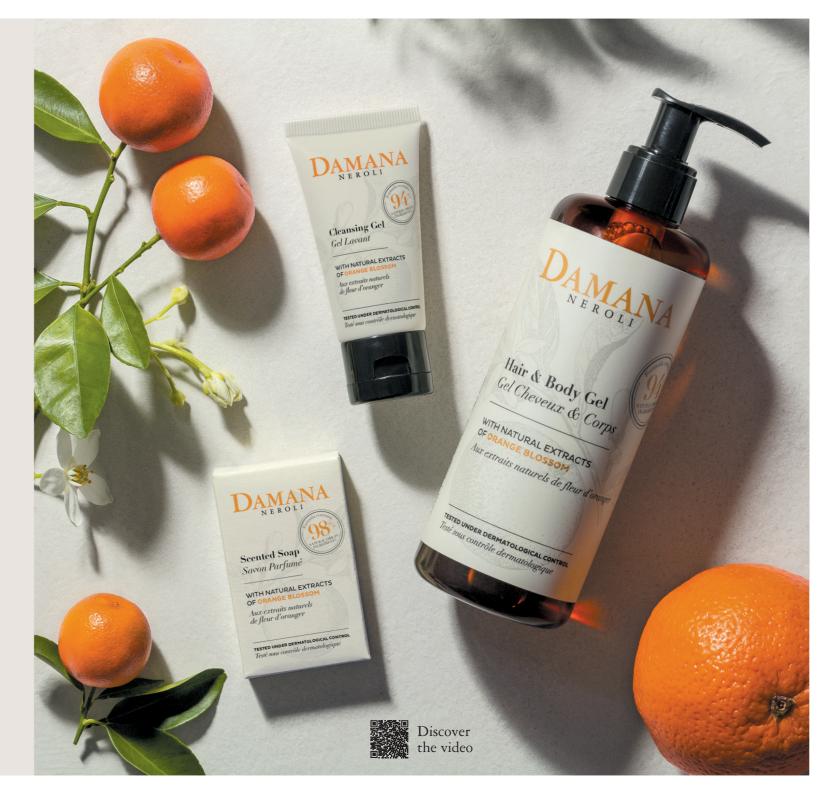

# DAMANA NEROLI

Keeping true to the values of DAMANA®, which are authenticity, simplicity and happiness, a new soft and pure line has been created. Signed NEROLI, this fragrant new line evokes images of orange blossom and Mediterranean sun.

100% inspired by nature, DAMANA® NEROLI is a guest amenity line enriched with natural and soothing extracts of orange blossom to give the feeling of well-being, care and softness.

A line of exceptional value, the subtle fragrance and beneficial properties of DAMANA® NEROLI will delight your guests.

> Our formulas are vegan certified, GMO free and gluten free and contain up to

NATURAL ORIGIN **INGREDIENTS** 

CERTIFIED

GLUTEN FREE

DAMANA® NEROLI brings a delicate floral touch to the DAMANA® family, offering products with soothing, natural extracts of orange flower, the true essence of sunshine.

#### **TUBES** 30 ml - 1 fl.oz

CAR **ABOUT** 

DAMANA DAMANA Gel Cheveux & Corps

#### SCENTED SOAP 15 g - 0.52 oz

#### **ECOPUMP** 300 ml - 10.14 fl.oz

Cleansing Gel

WITH NATURAL EXTRACTS
OF ORANGE BLOSSOM

Aux extraits naturels de fleur d'orange

TESTED UNDER DERMATOLOGICAL CONTROL

Gel Lavant

CAR **ABOUT EARTH** 

100%
RECYCLED
PLASTIC BOTTLE