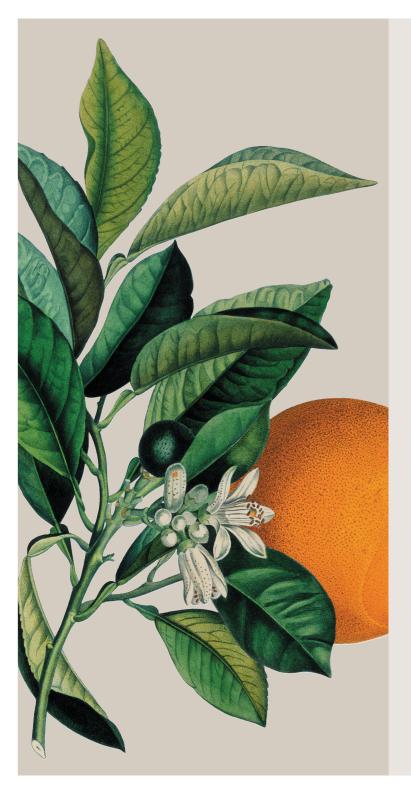

#### Bitter orange Citrus aurantium amara

Growing primarily around the Mediterranean basin, the bitter orange tree "Citrus aurantium amara" is a small fruit tree with pure white flowers, from which precious orange blossom water is extracted. Renowned for millennia for its delicate perfume, comforting, soothing and refreshing properties, it was the Princess of Neroli, a city near Rome, who fashioned the bitter orange essence in the 17th century as a perfume for her gloves and bath and in whose name it is known today.